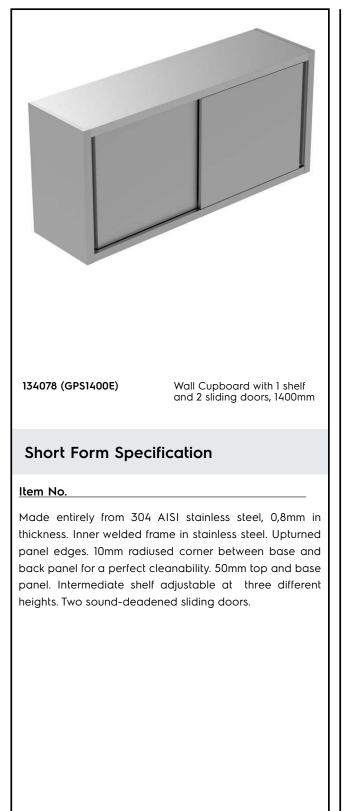

# Electrolux PROFESSIONAL

PLUS - Static Preparation 1400 mm Wall Cupboard with 2 Sliding Doors

| ГЕМ #   |
|---------|
|         |
| 10DEL # |
| IAME #  |
| IS #    |
| NA #    |
|         |

### Construction

- Door sliding system is fluent and reliable, tested with over 80.000 cycles by external certified body.
- Constructed entirely in 304 AISI stainless steel.
- Sliding doors are in stainless steel and doublewalled with sound-deadening material inside. They are 7/10mm in thickness with roll bearings and end limit stop.
- Cupboard interior has easy access thanks to completely openable doors.
- Intermediate shelf has 40mm high profile, is 8/10 in thickness with upturned edges and bar reinforcement. It can be positioned at three different heights.
- Base panel has 40mm high profile, is 8/10 in thickness with upturned edges and bar reinforcement.

## Key Information:

| Cabinet width:               |         |
|------------------------------|---------|
| 134078 (GPS1400E)            | 1320 mm |
| Cabinet depth:               | 360 mm  |
| Cabinet height:              | 580 mm  |
| N° of doors:                 | 2       |
| External dimensions, Width:  | 1400 mm |
| External dimensions, Depth:  | 400 mm  |
| External dimensions, Height: | 650 mm  |
| Net weight:                  | 35 kg   |