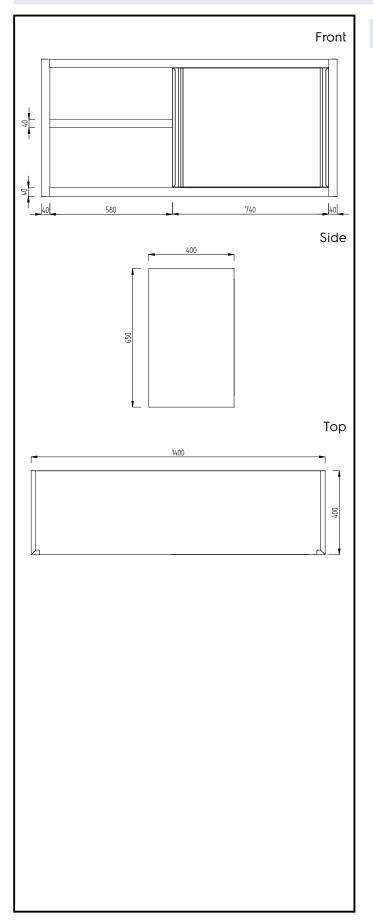

## Key Information:

| Cabinet width:               |         |
|------------------------------|---------|
| 134078 (GPS1400E)            | 1320 mm |
| Cabinet depth:               | 360 mm  |
| Cabinet height:              | 580 mm  |
| N° of doors:                 | 2       |
| External dimensions, Width:  | 1400 mm |
| External dimensions, Depth:  | 400 mm  |
| External dimensions, Height: | 650 mm  |
| Net weight:                  | 35 kg   |